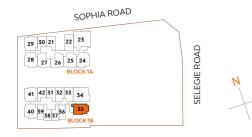

# **SITE PLAN**

# 1<sup>st</sup> Storey Plan

- 1 Letterbox Station (Basement 1 & 3)
- 2 Management Office (Basement 1, 2, 3)
- **3** Guardhouse (Basement 2)
- **4** Bin Centre (Basement 2)
- 5 Loading/Unloading Bay (Basement 2)
- 6 Electrical Substation (Basement 1)
- 7 Residential Drop-off
- 8 Residential Bicycle Park
- 9 Common Bicycle Park/ End-of-trip Facilities
- 10 Commercial Drop-off
- **11** Office Lobby

### 1A SOPHIA ROAD, SINGAPORE 229508

### **1B SOPHIA ROAD, SINGAPORE 229509**

| UNIT<br>FLR | 31                            | 32    | 33    | 34    | 35            | 36   | 37   | 38   | 39   | 40    | 41    | 42    |
|-------------|-------------------------------|-------|-------|-------|---------------|------|------|------|------|-------|-------|-------|
| 19          | 1B1                           | 1S1   | 151   | 3H1   | ONE<br>SOCIAL | A1   | A2   | A2   | A1   | 2H1   | 2H1   | 1B1   |
| 18          | 1B1                           | 1S1   | 1S1   | 3H1   | 2C3           | A1   | A2   | A2   | A1   | 2H1   | 2H1   | 1B1   |
| 17          | 1B1                           | 1S1   | 1S1   | 3H1   | 2C3           | A1   | A2   | A2   | A1   | 2H1   | 2H1   | 1B1   |
| 16          | 1B1                           | 1S1   | 1S1   | 3H1   | 2C3           | A1   | A2   | A2   | A1   | 2H1   | 2H1   | 1B1   |
| 15          | 1B1                           | 1S1   | 1S1   | 3H1   | 2C3           | A1   | A2   | A2   | A1   | 2H1   | 2H1   | 1B1   |
| 14          | 1B1                           | 1S1   | 1S1   | 3H1   | 2C3           | A1   | A2   | A2   | A1   | 2H1   | 2H1   | 1B1   |
| 13          | 1B1                           | 1S1   | 1S1   | 3H1   | 2C3           | A1   | A2   | A2   | A1   | 2H1   | 2H1   | 1B1   |
| 12          | 1B1                           | 1S1   | 1S1   | 3H1   | 2C3           | A1   | A2   | A2   | A1   | 2H1   | 2H1   | 1B1   |
| 11          | 1B1                           | 1S1   | 1S1   | 3H1   | 2C3           | A1   | A2   | A2   | A1   | 2H1   | 2H1   | 1B1   |
| 10          | 1B1                           | 1S1   | 1S1   | 3H1   | 2C3           | A1   | A2   | A2   | A1   | 2H1   | 2H1   | 1B1   |
| 9           | 1B1                           | 1S1   | 1S1   | 3H1   | 2C3           | A1   | A2   | A2   | A1   | 2H1   | 2H1   | 1B1   |
| 8           | 1B1                           | 1S1   | 1S1   | 3H1   | 2C3           | A1   | A2   | A2   | A1   | 2H1   | 2H1   | 1B1   |
| 7           | 1B1                           | 1S1   | 1S1   | 3H1   | 2C3           | A1   | A2   | A2   | A1   | 2H1   | 2H1   | 1B1   |
| 6           | 1B1                           | 1S1   | 1S1   | 3H1   | 2C3           | A1   | A2   | A2   | A1   | 2H1   | 2H1   | 1B1   |
| 5           | 1B1                           | 1S1   | 1S1   | 3H1   | 2C3           | A1   | A2   | A2   | A1   | 2H1   | 2H1   | 1B1   |
| 4           | 1B1                           | 1S1   | 1S1   | 3H1   | 2C3           | A1   | A2   | A2   | A1   | 1H1   | 1H1   | 1B1   |
| 3           | 1B1-P                         | 1S1-P | 1S1-P | 3H1-P | 2C3-P         | A1-P | A2-P | A2-P | A1-P | 1H1-P | 1H1-P | 1B1-P |
| 2           |                               |       |       |       |               | COMM |      |      |      |       |       |       |
| 1           | COMMERCIAL                    |       |       |       |               |      |      |      |      |       |       |       |
| B1          | COMMERCIAL / BASEMENT CARPARK |       |       |       |               |      |      |      |      |       |       |       |
| B2          | BASEMENT CARPARK              |       |       |       |               |      |      |      |      |       |       |       |
| B3          | BASEMENT CARPARK              |       |       |       |               |      |      |      |      |       |       |       |
|             | L                             |       |       |       |               |      |      |      |      |       |       |       |