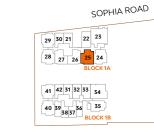

# **SITE PLAN**

### 1A SOPHIA ROAD, SINGAPORE 229508

### **1B SOPHIA ROAD, SINGAPORE 229509**

| UNIT<br>FLR | 31                            | 32    | 33    | 34    | 35            | 36   | 37   | 38   | 39   | 40    | 41    | 42    |
|-------------|-------------------------------|-------|-------|-------|---------------|------|------|------|------|-------|-------|-------|
| 19          | 1B1                           | 1S1   | 151   | 3H1   | ONE<br>SOCIAL | A1   | A2   | A2   | A1   | 2H1   | 2H1   | 1B1   |
| 18          | 1B1                           | 1S1   | 1S1   | 3H1   | 2C3           | A1   | A2   | A2   | A1   | 2H1   | 2H1   | 1B1   |
| 17          | 1B1                           | 1S1   | 1S1   | 3H1   | 2C3           | A1   | A2   | A2   | A1   | 2H1   | 2H1   | 1B1   |
| 16          | 1B1                           | 1S1   | 1S1   | 3H1   | 2C3           | A1   | A2   | A2   | A1   | 2H1   | 2H1   | 1B1   |
| 15          | 1B1                           | 1S1   | 1S1   | 3H1   | 2C3           | A1   | A2   | A2   | A1   | 2H1   | 2H1   | 1B1   |
| 14          | 1B1                           | 1S1   | 1S1   | 3H1   | 2C3           | A1   | A2   | A2   | A1   | 2H1   | 2H1   | 1B1   |
| 13          | 1B1                           | 1S1   | 1S1   | 3H1   | 2C3           | A1   | A2   | A2   | A1   | 2H1   | 2H1   | 1B1   |
| 12          | 1B1                           | 1S1   | 1S1   | 3H1   | 2C3           | A1   | A2   | A2   | A1   | 2H1   | 2H1   | 1B1   |
| 11          | 1B1                           | 1S1   | 1S1   | 3H1   | 2C3           | A1   | A2   | A2   | A1   | 2H1   | 2H1   | 1B1   |
| 10          | 1B1                           | 1S1   | 1S1   | 3H1   | 2C3           | A1   | A2   | A2   | A1   | 2H1   | 2H1   | 1B1   |
| 9           | 1B1                           | 1S1   | 1S1   | 3H1   | 2C3           | A1   | A2   | A2   | A1   | 2H1   | 2H1   | 1B1   |
| 8           | 1B1                           | 1S1   | 1S1   | 3H1   | 2C3           | A1   | A2   | A2   | A1   | 2H1   | 2H1   | 1B1   |
| 7           | 1B1                           | 1S1   | 1S1   | 3H1   | 2C3           | A1   | A2   | A2   | A1   | 2H1   | 2H1   | 1B1   |
| 6           | 1B1                           | 1S1   | 1S1   | 3H1   | 2C3           | A1   | A2   | A2   | A1   | 2H1   | 2H1   | 1B1   |
| 5           | 1B1                           | 1S1   | 1S1   | 3H1   | 2C3           | A1   | A2   | A2   | A1   | 2H1   | 2H1   | 1B1   |
| 4           | 1B1                           | 1S1   | 1S1   | 3H1   | 2C3           | A1   | A2   | A2   | A1   | 1H1   | 1H1   | 1B1   |
| 3           | 1B1-P                         | 1S1-P | 1S1-P | 3H1-P | 2C3-P         | A1-P | A2-P | A2-P | A1-P | 1H1-P | 1H1-P | 1B1-P |
| 2           |                               |       |       |       |               | COMM |      |      |      |       |       |       |
| 1           | COMMERCIAL                    |       |       |       |               |      |      |      |      |       |       |       |
| B1          | COMMERCIAL / BASEMENT CARPARK |       |       |       |               |      |      |      |      |       |       |       |
| B2          | BASEMENT CARPARK              |       |       |       |               |      |      |      |      |       |       |       |
| B3          | BASEMENT CARPARK              |       |       |       |               |      |      |      |      |       |       |       |
|             | L                             |       |       |       |               |      |      |      |      |       |       |       |