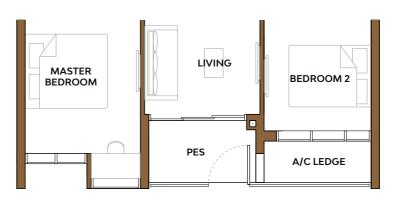

# Type 2S1-P

Area: 65 sq m (include PES 5 sq m, A/C ledge 3 sq m)

MASTER BEDROOM 2 BEDROOM 2

### Unit(s) #03-26\* #03-27