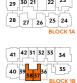

# **SITE PLAN**

### **1B SOPHIA ROAD, SINGAPORE 229509**

| UNIT<br>FLR | 31                            | 32    | 33    | 34    | 35            | 36   | 37   | 38   | 39   | 40    | 41    | 42    |
|-------------|-------------------------------|-------|-------|-------|---------------|------|------|------|------|-------|-------|-------|
| 19          | 1B1                           | 1S1   | 151   | 3H1   | ONE<br>SOCIAL | A1   | A2   | A2   | A1   | 2H1   | 2H1   | 1B1   |
| 18          | 1B1                           | 1S1   | 1S1   | 3H1   | 2C3           | A1   | A2   | A2   | A1   | 2H1   | 2H1   | 1B1   |
| 17          | 1B1                           | 1S1   | 1S1   | 3H1   | 2C3           | A1   | A2   | A2   | A1   | 2H1   | 2H1   | 1B1   |
| 16          | 1B1                           | 1S1   | 1S1   | 3H1   | 2C3           | A1   | A2   | A2   | A1   | 2H1   | 2H1   | 1B1   |
| 15          | 1B1                           | 1S1   | 1S1   | 3H1   | 2C3           | A1   | A2   | A2   | A1   | 2H1   | 2H1   | 1B1   |
| 14          | 1B1                           | 1S1   | 1S1   | 3H1   | 2C3           | A1   | A2   | A2   | A1   | 2H1   | 2H1   | 1B1   |
| 13          | 1B1                           | 1S1   | 1S1   | 3H1   | 2C3           | A1   | A2   | A2   | A1   | 2H1   | 2H1   | 1B1   |
| 12          | 1B1                           | 1S1   | 1S1   | 3H1   | 2C3           | A1   | A2   | A2   | A1   | 2H1   | 2H1   | 1B1   |
| 11          | 1B1                           | 1S1   | 1S1   | 3H1   | 2C3           | A1   | A2   | A2   | A1   | 2H1   | 2H1   | 1B1   |
| 10          | 1B1                           | 1S1   | 1S1   | 3H1   | 2C3           | A1   | A2   | A2   | A1   | 2H1   | 2H1   | 1B1   |
| 9           | 1B1                           | 1S1   | 1S1   | 3H1   | 2C3           | A1   | A2   | A2   | A1   | 2H1   | 2H1   | 1B1   |
| 8           | 1B1                           | 1S1   | 1S1   | 3H1   | 2C3           | A1   | A2   | A2   | A1   | 2H1   | 2H1   | 1B1   |
| 7           | 1B1                           | 1S1   | 1S1   | 3H1   | 2C3           | A1   | A2   | A2   | A1   | 2H1   | 2H1   | 1B1   |
| 6           | 1B1                           | 1S1   | 1S1   | 3H1   | 2C3           | A1   | A2   | A2   | A1   | 2H1   | 2H1   | 1B1   |
| 5           | 1B1                           | 1S1   | 1S1   | 3H1   | 2C3           | A1   | A2   | A2   | A1   | 2H1   | 2H1   | 1B1   |
| 4           | 1B1                           | 1S1   | 1S1   | 3H1   | 2C3           | A1   | A2   | A2   | A1   | 1H1   | 1H1   | 1B1   |
| 3           | 1B1-P                         | 1S1-P | 1S1-P | 3H1-P | 2C3-P         | A1-P | A2-P | A2-P | A1-P | 1H1-P | 1H1-P | 1B1-P |
| 2           |                               |       |       |       |               | COMM |      |      |      |       |       |       |
| 1           | COMMERCIAL                    |       |       |       |               |      |      |      |      |       |       |       |
| B1          | COMMERCIAL / BASEMENT CARPARK |       |       |       |               |      |      |      |      |       |       |       |
| B2          | BASEMENT CARPARK              |       |       |       |               |      |      |      |      |       |       |       |
| B3          | BASEMENT CARPARK              |       |       |       |               |      |      |      |      |       |       |       |
|             | L                             |       |       |       |               |      |      |      |      |       |       |       |