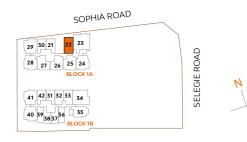

# **SITE PLAN**

### 1A SOPHIA ROAD, SINGAPORE 229508

### **1B SOPHIA ROAD, SINGAPORE 229509**

| UNIT<br>FLR | 31                            | 32    | 33    | 34    | 35            | 36   | 37   | 38   | 39   | 40    | 41    | 42    |
|-------------|-------------------------------|-------|-------|-------|---------------|------|------|------|------|-------|-------|-------|
| 19          | 1B1                           | 1S1   | 151   | 3H1   | ONE<br>SOCIAL | A1   | A2   | A2   | A1   | 2H1   | 2H1   | 1B1   |
| 18          | 1B1                           | 1S1   | 1S1   | 3H1   | 2C3           | A1   | A2   | A2   | A1   | 2H1   | 2H1   | 1B1   |
| 17          | 1B1                           | 1S1   | 1S1   | 3H1   | 2C3           | A1   | A2   | A2   | A1   | 2H1   | 2H1   | 1B1   |
| 16          | 1B1                           | 1S1   | 1S1   | 3H1   | 2C3           | A1   | A2   | A2   | A1   | 2H1   | 2H1   | 1B1   |
| 15          | 1B1                           | 1S1   | 1S1   | 3H1   | 2C3           | A1   | A2   | A2   | A1   | 2H1   | 2H1   | 1B1   |
| 14          | 1B1                           | 1S1   | 1S1   | 3H1   | 2C3           | A1   | A2   | A2   | A1   | 2H1   | 2H1   | 1B1   |
| 13          | 1B1                           | 1S1   | 1S1   | 3H1   | 2C3           | A1   | A2   | A2   | A1   | 2H1   | 2H1   | 1B1   |
| 12          | 1B1                           | 1S1   | 1S1   | 3H1   | 2C3           | A1   | A2   | A2   | A1   | 2H1   | 2H1   | 1B1   |
| 11          | 1B1                           | 1S1   | 1S1   | 3H1   | 2C3           | A1   | A2   | A2   | A1   | 2H1   | 2H1   | 1B1   |
| 10          | 1B1                           | 1S1   | 1S1   | 3H1   | 2C3           | A1   | A2   | A2   | A1   | 2H1   | 2H1   | 1B1   |
| 9           | 1B1                           | 1S1   | 1S1   | 3H1   | 2C3           | A1   | A2   | A2   | A1   | 2H1   | 2H1   | 1B1   |
| 8           | 1B1                           | 1S1   | 1S1   | 3H1   | 2C3           | A1   | A2   | A2   | A1   | 2H1   | 2H1   | 1B1   |
| 7           | 1B1                           | 1S1   | 1S1   | 3H1   | 2C3           | A1   | A2   | A2   | A1   | 2H1   | 2H1   | 1B1   |
| 6           | 1B1                           | 1S1   | 1S1   | 3H1   | 2C3           | A1   | A2   | A2   | A1   | 2H1   | 2H1   | 1B1   |
| 5           | 1B1                           | 1S1   | 1S1   | 3H1   | 2C3           | A1   | A2   | A2   | A1   | 2H1   | 2H1   | 1B1   |
| 4           | 1B1                           | 1S1   | 1S1   | 3H1   | 2C3           | A1   | A2   | A2   | A1   | 1H1   | 1H1   | 1B1   |
| 3           | 1B1-P                         | 1S1-P | 1S1-P | 3H1-P | 2C3-P         | A1-P | A2-P | A2-P | A1-P | 1H1-P | 1H1-P | 1B1-P |
| 2           |                               |       |       |       |               | COMM |      |      |      |       |       |       |
| 1           | COMMERCIAL                    |       |       |       |               |      |      |      |      |       |       |       |
| B1          | COMMERCIAL / BASEMENT CARPARK |       |       |       |               |      |      |      |      |       |       |       |
| B2          | BASEMENT CARPARK              |       |       |       |               |      |      |      |      |       |       |       |
| B3          | BASEMENT CARPARK              |       |       |       |               |      |      |      |      |       |       |       |
|             | L                             |       |       |       |               |      |      |      |      |       |       |       |