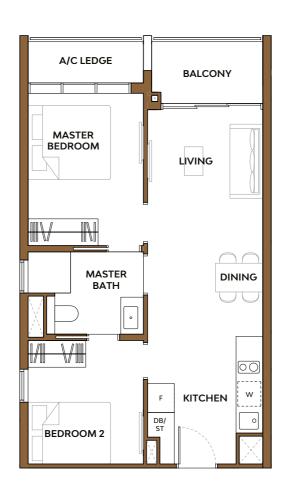

# Type 2S1

Area: 65 sq m (include Balcony 5 sq m, A/C ledge 3 sq m)

Unit(s) #04-26\* TO #19-26\* #04-27 TO #19-27

# Type 2S1-P

Area: 65 sq m (include PES 5 sq m, A/C ledge 3 sq m)

MASTER BEDROOM 2 BEDROOM 2

### Unit(s) #03-26\* #03-27