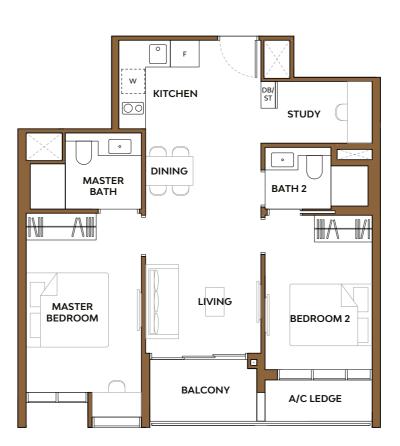

# **2-Bedroom Deluxe**

# Type 2C1

Area: 60 sq m (include Balcony 5 sq m, A/C ledge 3 sq m)

Unit(s) #05-22 TO #07-22 #09-22 TO #19-22

# Type 2C1-P

Area: 60 sq m (include PES 5 sq m, A/C ledge 3 sq m)

Unit(s) **#03-22** 

#### Note: \*Mirror Image

Plans are subject to change/amendments as may be required and/or approved by the Developer and/or the relevant authorities and do not form part of any offer or contract. These are not drawn to scale and are for the purpose of visual representation only. The balcony shall not be enclosed unless with the approved balcony screen. For an illustration of the approved balcony screen, please refer to APPROVED BALCONY SCREEN DESIGN page of this brochure.