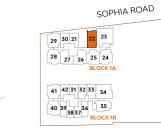

# **SITE PLAN**

# 1<sup>st</sup> Storey Plan

- 1 Letterbox Station (Basement 1 & 3)
- 2 Management Office (Basement 1, 2, 3)
- **3** Guardhouse (Basement 2)
- **4** Bin Centre (Basement 2)
- 5 Loading/Unloading Bay (Basement 2)
- 6 Electrical Substation (Basement 1)
- 7 Residential Drop-off
- 8 Residential Bicycle Park
- 9 Common Bicycle Park/ End-of-trip Facilities
- 10 Commercial Drop-off
- **11** Office Lobby

### 1A SOPHIA ROAD, SINGAPORE 229508

### **1B SOPHIA ROAD, SINGAPORE 229509**

| UNIT<br>FLR | 31                            | 32    | 33    | 34    | 35            | 36   | 37   | 38   | 39   | 40    | 41    | 42    |
|-------------|-------------------------------|-------|-------|-------|---------------|------|------|------|------|-------|-------|-------|
| 19          | 1B1                           | 1S1   | 151   | 3H1   | ONE<br>SOCIAL | A1   | A2   | A2   | A1   | 2H1   | 2H1   | 1B1   |
| 18          | 1B1                           | 1S1   | 1S1   | 3H1   | 2C3           | A1   | A2   | A2   | A1   | 2H1   | 2H1   | 1B1   |
| 17          | 1B1                           | 1S1   | 1S1   | 3H1   | 2C3           | A1   | A2   | A2   | A1   | 2H1   | 2H1   | 1B1   |
| 16          | 1B1                           | 1S1   | 1S1   | 3H1   | 2C3           | A1   | A2   | A2   | A1   | 2H1   | 2H1   | 1B1   |
| 15          | 1B1                           | 1S1   | 1S1   | 3H1   | 2C3           | A1   | A2   | A2   | A1   | 2H1   | 2H1   | 1B1   |
| 14          | 1B1                           | 1S1   | 1S1   | 3H1   | 2C3           | A1   | A2   | A2   | A1   | 2H1   | 2H1   | 1B1   |
| 13          | 1B1                           | 1S1   | 1S1   | 3H1   | 2C3           | A1   | A2   | A2   | A1   | 2H1   | 2H1   | 1B1   |
| 12          | 1B1                           | 1S1   | 1S1   | 3H1   | 2C3           | A1   | A2   | A2   | A1   | 2H1   | 2H1   | 1B1   |
| 11          | 1B1                           | 1S1   | 1S1   | 3H1   | 2C3           | A1   | A2   | A2   | A1   | 2H1   | 2H1   | 1B1   |
| 10          | 1B1                           | 1S1   | 1S1   | 3H1   | 2C3           | A1   | A2   | A2   | A1   | 2H1   | 2H1   | 1B1   |
| 9           | 1B1                           | 1S1   | 1S1   | 3H1   | 2C3           | A1   | A2   | A2   | A1   | 2H1   | 2H1   | 1B1   |
| 8           | 1B1                           | 1S1   | 1S1   | 3H1   | 2C3           | A1   | A2   | A2   | A1   | 2H1   | 2H1   | 1B1   |
| 7           | 1B1                           | 1S1   | 1S1   | 3H1   | 2C3           | A1   | A2   | A2   | A1   | 2H1   | 2H1   | 1B1   |
| 6           | 1B1                           | 1S1   | 1S1   | 3H1   | 2C3           | A1   | A2   | A2   | A1   | 2H1   | 2H1   | 1B1   |
| 5           | 1B1                           | 1S1   | 1S1   | 3H1   | 2C3           | A1   | A2   | A2   | A1   | 2H1   | 2H1   | 1B1   |
| 4           | 1B1                           | 1S1   | 1S1   | 3H1   | 2C3           | A1   | A2   | A2   | A1   | 1H1   | 1H1   | 1B1   |
| 3           | 1B1-P                         | 1S1-P | 1S1-P | 3H1-P | 2C3-P         | A1-P | A2-P | A2-P | A1-P | 1H1-P | 1H1-P | 1B1-P |
| 2           |                               |       |       |       |               | COMM |      |      |      |       |       |       |
| 1           | COMMERCIAL                    |       |       |       |               |      |      |      |      |       |       |       |
| B1          | COMMERCIAL / BASEMENT CARPARK |       |       |       |               |      |      |      |      |       |       |       |
| B2          | BASEMENT CARPARK              |       |       |       |               |      |      |      |      |       |       |       |
| B3          | BASEMENT CARPARK              |       |       |       |               |      |      |      |      |       |       |       |
|             | L                             |       |       |       |               |      |      |      |      |       |       |       |