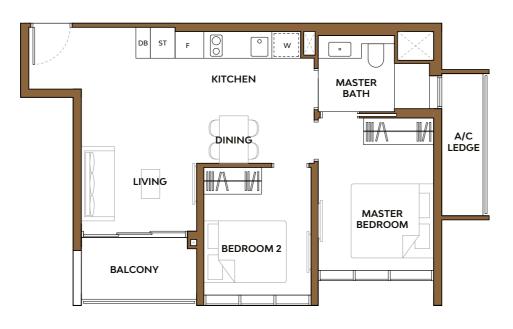

# Type 2S1

Area: 65 sq m (include Balcony 5 sq m, A/C ledge 3 sq m)

Unit(s) #04-26\* TO #19-26\* #04-27 TO #19-27

# Type 2S1-P

Area: 65 sq m (include PES 5 sq m, A/C ledge 3 sq m)

MASTER BEDROOM 2 BEDROOM 2

### Unit(s) #03-26\* #03-27