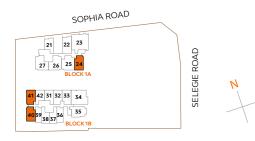

# **SITE PLAN**

# 1<sup>st</sup> Storey Plan

- 1 Letterbox Station (Basement 1 & 3)
- 2 Management Office (Basement 1, 2, 3)
- **3** Guardhouse (Basement 2)
- **4** Bin Centre (Basement 2)
- 5 Loading/Unloading Bay (Basement 2)
- 6 Electrical Substation (Basement 1)
- 7 Residential Drop-off
- 8 Residential Bicycle Park
- 9 Common Bicycle Park/ End-of-trip Facilities
- 10 Commercial Drop-off
- **11** Office Lobby

### 1A SOPHIA ROAD, SINGAPORE 229508

### **1B SOPHIA ROAD, SINGAPORE 229509**

| UNIT<br>FLR | 31                            | 32    | 33    | 34    | 35            | 36   | 37   | 38   | 39   | 40    | 41    | 42    |
|-------------|-------------------------------|-------|-------|-------|---------------|------|------|------|------|-------|-------|-------|
| 19          | 1B1                           | 1S1   | 151   | 3H1   | ONE<br>SOCIAL | A1   | A2   | A2   | A1   | 2H1   | 2H1   | 1B1   |
| 18          | 1B1                           | 1S1   | 1S1   | 3H1   | 2C3           | A1   | A2   | A2   | A1   | 2H1   | 2H1   | 1B1   |
| 17          | 1B1                           | 1S1   | 1S1   | 3H1   | 2C3           | A1   | A2   | A2   | A1   | 2H1   | 2H1   | 1B1   |
| 16          | 1B1                           | 1S1   | 1S1   | 3H1   | 2C3           | A1   | A2   | A2   | A1   | 2H1   | 2H1   | 1B1   |
| 15          | 1B1                           | 1S1   | 1S1   | 3H1   | 2C3           | A1   | A2   | A2   | A1   | 2H1   | 2H1   | 1B1   |
| 14          | 1B1                           | 1S1   | 1S1   | 3H1   | 2C3           | A1   | A2   | A2   | A1   | 2H1   | 2H1   | 1B1   |
| 13          | 1B1                           | 1S1   | 1S1   | 3H1   | 2C3           | A1   | A2   | A2   | A1   | 2H1   | 2H1   | 1B1   |
| 12          | 1B1                           | 1S1   | 1S1   | 3H1   | 2C3           | A1   | A2   | A2   | A1   | 2H1   | 2H1   | 1B1   |
| 11          | 1B1                           | 1S1   | 1S1   | 3H1   | 2C3           | A1   | A2   | A2   | A1   | 2H1   | 2H1   | 1B1   |
| 10          | 1B1                           | 1S1   | 1S1   | 3H1   | 2C3           | A1   | A2   | A2   | A1   | 2H1   | 2H1   | 1B1   |
| 9           | 1B1                           | 1S1   | 1S1   | 3H1   | 2C3           | A1   | A2   | A2   | A1   | 2H1   | 2H1   | 1B1   |
| 8           | 1B1                           | 1S1   | 1S1   | 3H1   | 2C3           | A1   | A2   | A2   | A1   | 2H1   | 2H1   | 1B1   |
| 7           | 1B1                           | 1S1   | 1S1   | 3H1   | 2C3           | A1   | A2   | A2   | A1   | 2H1   | 2H1   | 1B1   |
| 6           | 1B1                           | 1S1   | 1S1   | 3H1   | 2C3           | A1   | A2   | A2   | A1   | 2H1   | 2H1   | 1B1   |
| 5           | 1B1                           | 1S1   | 1S1   | 3H1   | 2C3           | A1   | A2   | A2   | A1   | 2H1   | 2H1   | 1B1   |
| 4           | 1B1                           | 1S1   | 1S1   | 3H1   | 2C3           | A1   | A2   | A2   | A1   | 1H1   | 1H1   | 1B1   |
| 3           | 1B1-P                         | 1S1-P | 1S1-P | 3H1-P | 2C3-P         | A1-P | A2-P | A2-P | A1-P | 1H1-P | 1H1-P | 1B1-P |
| 2           |                               |       |       |       |               | COMM |      |      |      |       |       |       |
| 1           | COMMERCIAL                    |       |       |       |               |      |      |      |      |       |       |       |
| B1          | COMMERCIAL / BASEMENT CARPARK |       |       |       |               |      |      |      |      |       |       |       |
| B2          | BASEMENT CARPARK              |       |       |       |               |      |      |      |      |       |       |       |
| B3          | BASEMENT CARPARK              |       |       |       |               |      |      |      |      |       |       |       |
|             | L                             |       |       |       |               |      |      |      |      |       |       |       |