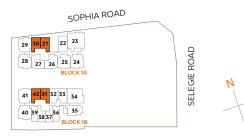

# **UNIT DISTRIBUTION**

#### UNIT 21 22 27 23 24 25 26 28 29 30 FLR 19 2S2 2C1 3D1 2S1 2H1 1B1 2H1 2S1 2H1 1B1 18 2C1 3D1 2S2 2H1 2S1 2H1 2H1 2S1 1B1 2C1 3D1 2S2 2S1 2H1 1B1 17 2H1 2S1 2H1 16 1B1 2C1 3D1 2S2 2S1 2H1 2H1 2H1 2S1 1B1 2S2 15 1B1 2C1 3D1 2H1 2S1 2H1 2H1 2S1 1B1 2C1 2S2 14 1B1 3D1 2H1 2S1 2H1 2H1 1B1 2S1 1B1 3D1 2H1 2C1 2H1 2S2 2S1 2H1 13 2S1 2C1 3D1 2S2 2S1 12 1B1 2H1 2S1 2H1 2H1 1B1 2C1 3D1 2S2 11 1B1 2H1 2S1 2S1 2H1 2H1 1B1 2C1 3D1 2S2 2H1 2S1 2H1 2H1 10 2S1 1B1 2C1 3D1 2S2 2S1 9 2H1 2S1 2H1 2H1 1B1 2C2 3D1 2S2 2S1 2H1 2H1 2H1 2S1 1B1 8 7 1B2 2C1 3D2 2H1 2S2 2S1 2S1 2H1 2H1 1B1 3D1 2S2 1B1 2C1 2H1 2H1 2H1 6 2S1 2S1 1B1 5 1B1 2C1 3D2 2H1 2S2 2S1 2S1 2H1 1H1 1B2 2S2 1B2 2C2 3D1 1H1 2S1 2S1 4 GAMES THE SOCIAL CLUB ROOM 3 1B1-P 2C1-P 3D1-P 1H1-P 2S2-P 2S1-P 2S1-P 2 COMMERCIAL 1 **COMMERCIAL / BASEMENT CARPARK** B1 **BASEMENT CARPARK** B2 B3 **BASEMENT CARPARK**

### 1A SOPHIA ROAD, SINGAPORE 229508

### **1B SOPHIA ROAD, SINGAPORE 229509**

| UNIT<br>FLR | 31                            | 32    | 33    | 34    | 35            | 36   | 37   | 38   | 39   | 40    | 41    | 42    |
|-------------|-------------------------------|-------|-------|-------|---------------|------|------|------|------|-------|-------|-------|
| 19          | 1B1                           | 1S1   | 151   | 3H1   | ONE<br>SOCIAL | A1   | A2   | A2   | A1   | 2H1   | 2H1   | 1B1   |
| 18          | 1B1                           | 1S1   | 1S1   | 3H1   | 2C3           | A1   | A2   | A2   | A1   | 2H1   | 2H1   | 1B1   |
| 17          | 1B1                           | 1S1   | 1S1   | 3H1   | 2C3           | A1   | A2   | A2   | A1   | 2H1   | 2H1   | 1B1   |
| 16          | 1B1                           | 1S1   | 1S1   | 3H1   | 2C3           | A1   | A2   | A2   | A1   | 2H1   | 2H1   | 1B1   |
| 15          | 1B1                           | 1S1   | 1S1   | 3H1   | 2C3           | A1   | A2   | A2   | A1   | 2H1   | 2H1   | 1B1   |
| 14          | 1B1                           | 1S1   | 1S1   | 3H1   | 2C3           | A1   | A2   | A2   | A1   | 2H1   | 2H1   | 1B1   |
| 13          | 1B1                           | 1S1   | 1S1   | 3H1   | 2C3           | A1   | A2   | A2   | A1   | 2H1   | 2H1   | 1B1   |
| 12          | 1B1                           | 1S1   | 1S1   | 3H1   | 2C3           | A1   | A2   | A2   | A1   | 2H1   | 2H1   | 1B1   |
| 11          | 1B1                           | 1S1   | 1S1   | 3H1   | 2C3           | A1   | A2   | A2   | A1   | 2H1   | 2H1   | 1B1   |
| 10          | 1B1                           | 1S1   | 1S1   | 3H1   | 2C3           | A1   | A2   | A2   | A1   | 2H1   | 2H1   | 1B1   |
| 9           | 1B1                           | 1S1   | 1S1   | 3H1   | 2C3           | A1   | A2   | A2   | A1   | 2H1   | 2H1   | 1B1   |
| 8           | 1B1                           | 1S1   | 1S1   | 3H1   | 2C3           | A1   | A2   | A2   | A1   | 2H1   | 2H1   | 1B1   |
| 7           | 1B1                           | 1S1   | 1S1   | 3H1   | 2C3           | A1   | A2   | A2   | A1   | 2H1   | 2H1   | 1B1   |
| 6           | 1B1                           | 1S1   | 1S1   | 3H1   | 2C3           | A1   | A2   | A2   | A1   | 2H1   | 2H1   | 1B1   |
| 5           | 1B1                           | 1S1   | 1S1   | 3H1   | 2C3           | A1   | A2   | A2   | A1   | 2H1   | 2H1   | 1B1   |
| 4           | 1B1                           | 1S1   | 1S1   | 3H1   | 2C3           | A1   | A2   | A2   | A1   | 1H1   | 1H1   | 1B1   |
| 3           | 1B1-P                         | 1S1-P | 1S1-P | 3H1-P | 2C3-P         | A1-P | A2-P | A2-P | A1-P | 1H1-P | 1H1-P | 1B1-P |
| 2           |                               |       |       |       |               | COMM |      |      |      |       |       |       |
| 1           | COMMERCIAL                    |       |       |       |               |      |      |      |      |       |       |       |
| B1          | COMMERCIAL / BASEMENT CARPARK |       |       |       |               |      |      |      |      |       |       |       |
| B2          | BASEMENT CARPARK              |       |       |       |               |      |      |      |      |       |       |       |
| B3          | BASEMENT CARPARK              |       |       |       |               |      |      |      |      |       |       |       |
|             | L                             |       |       |       |               |      |      |      |      |       |       |       |