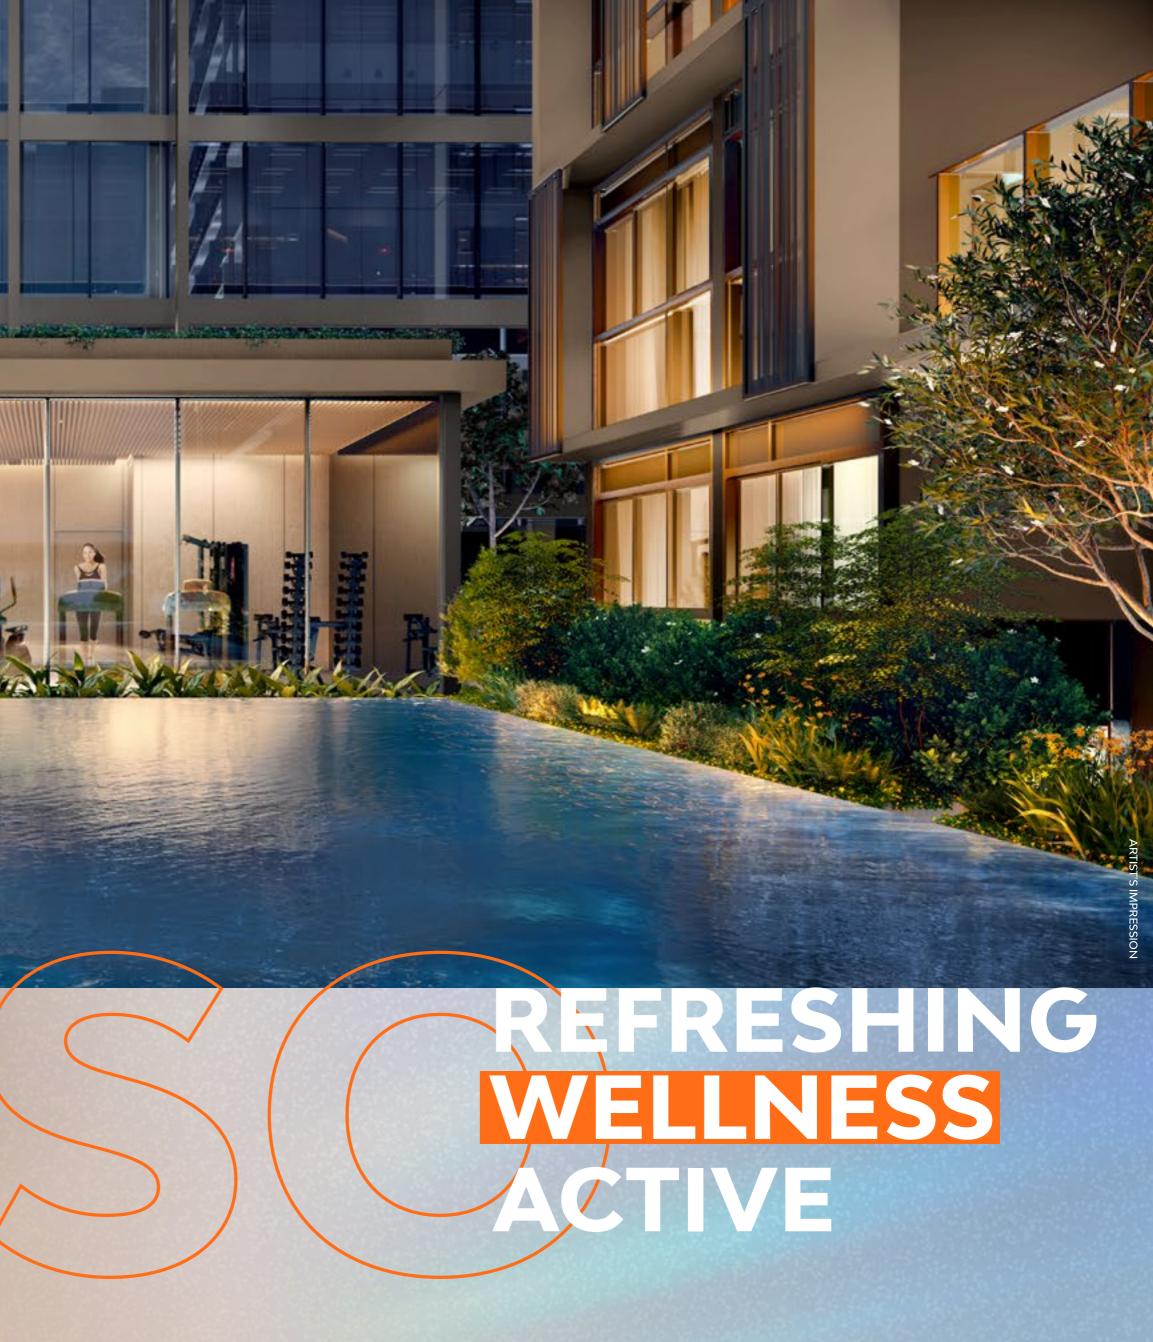

VIDEO

This is where every day gets a little more colourful. Make a splash in the Azure Pool or break a sweat at the Gymnasium. With the Playpen and the Patio, there's ample space to keep the little ones busy.