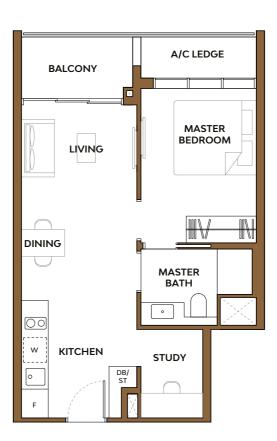

# Type 2S1

Area: 65 sq m (include Balcony 5 sq m, A/C ledge 3 sq m)

Unit(s) #04-26\* TO #19-26\* #04-27 TO #19-27

# Type 2S1-P

Area: 65 sq m (include PES 5 sq m, A/C ledge 3 sq m)

MASTER BEDROOM 2 BEDROOM 2

### Unit(s) #03-26\* #03-27