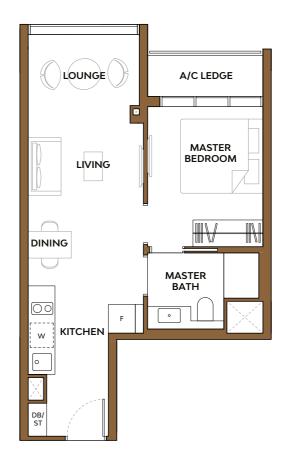

# **2-Bedroom Premium**

# Type 2H1

Area: 71 sq m (include Balcony 5 sq m, A/C ledge 5 sq m)

Unit(s)

#05-24TO#19-24#05-28\*TO#19-28\*#05-40\*TO#19-40\*#05-41TO#19-41#06-29TO#19-29

Note: \*Mirror Image

Plans are subject to change/amendments as may be required and/or approved by the Developer and/or the relevant authorities and do not form part of any offer or contract. These are not drawn to scale and are for the purpose of visual representation only. The balcony shall not be enclosed unless with the approved balcony screen. For an illustration of the approved balcony screen, please refer to APPROVED BALCONY SCREEN DESIGN page of this brochure.