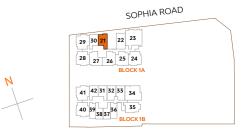

# **SITE PLAN**

# 1<sup>st</sup> Storey Plan

- 1 Letterbox Station (Basement 1 & 3)
- 2 Management Office (Basement 1, 2, 3)
- **3** Guardhouse (Basement 2)
- **4** Bin Centre (Basement 2)
- 5 Loading/Unloading Bay (Basement 2)
- 6 Electrical Substation (Basement 1)
- 7 Residential Drop-off
- 8 Residential Bicycle Park
- 9 Common Bicycle Park/ End-of-trip Facilities
- 10 Commercial Drop-off
- **11** Office Lobby