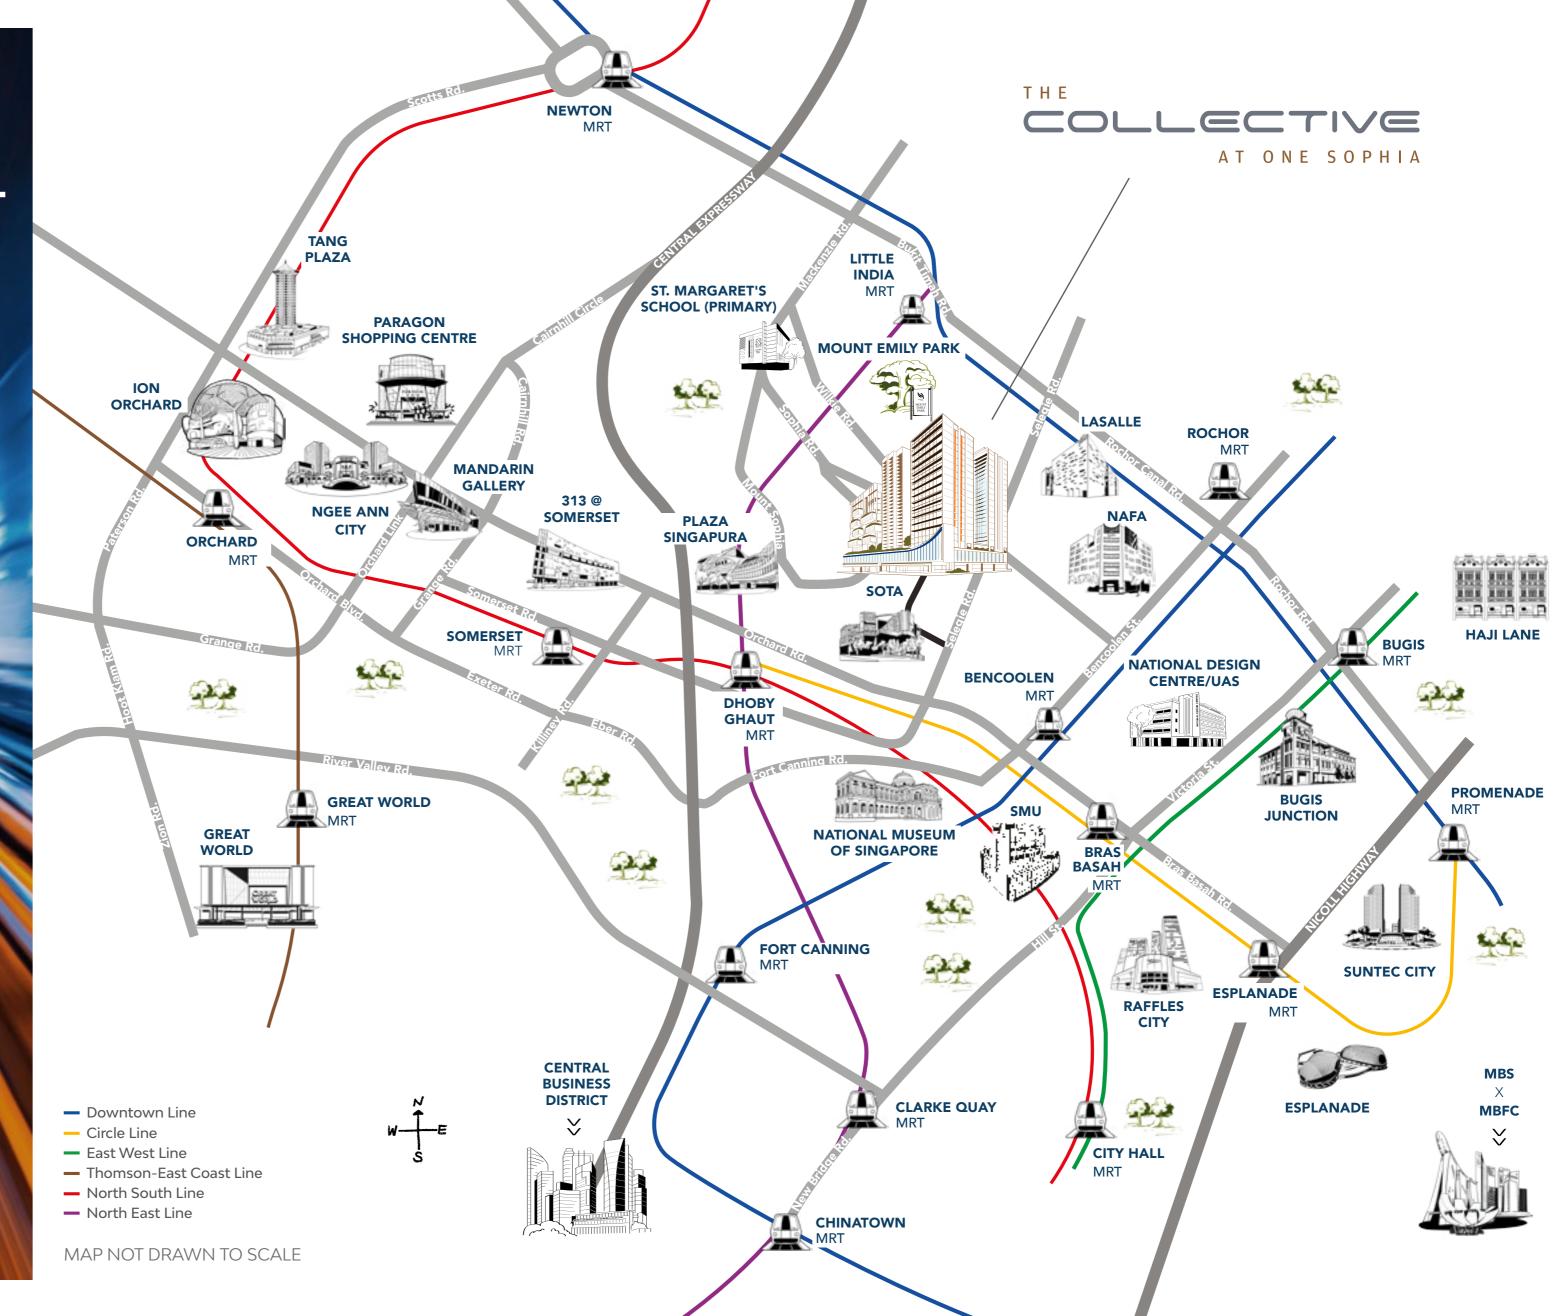

# **ALL THE RIGHT**

# CONNECTED CENTRAL CONVENIENT

### 700m radius

Dhoby Ghaut, Bencoolen, Rochor and Bras Basah MRT stations

# **Minutes to** educational institutions

SMU, SOTA, NAFA, LASALLE, University of the Arts Singapore (UAS), Anglo-Chinese School (Junior)

# Walking distance to Orchard Road

### Proximity to Raffles Place, City Hall, Marina Bay Sands