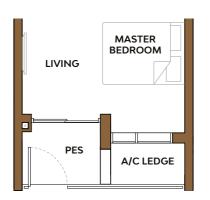

# Type A1-P

Area: 40 sq m (include PES 3 sq m, A/C ledge 2 sq m)

Unit(s) #03-36 #03-39

#### **IB: IRONING BOARD**

Note: \*Mirror Image

Plans are subject to change/amendments as may be required and/or approved by the Developer and/or the relevant authorities and do not form part of any offer or contract. These are not drawn to scale and are for the purpose of visual representation only. The balcony shall not be enclosed unless with the approved balcony screen. For an illustration of the approved balcony screen, please refer to APPROVED BALCONY SCREEN DESIGN page of this brochure.