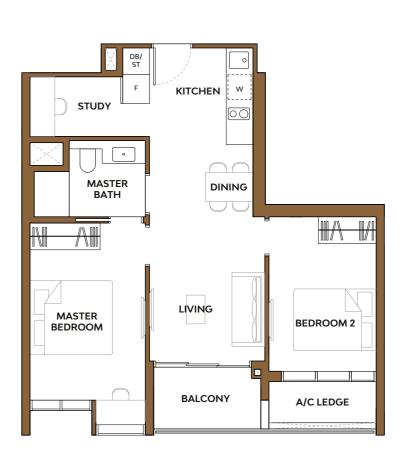

# **1-Bedroom Suite**

## Type 1B1

Area: 45 sq m (include Balcony 5 sq m, A/C ledge 3 sq m)

Unit(s) #05-21\* #06-21\* #08-21\* TO #19-21\* #06-30 TO #19-30 #04-31\* TO #19-31\* #04-42 TO #19-42

# Type 1B1-P

Area: 45 sq m (include PES 5 sq m, A/C ledge 3 sq m)

| Unit(s)         |
|-----------------|
| <b>#03-21</b> * |
| #03-31*         |
| #03-42          |
|                 |

Note: \*Mirror Image