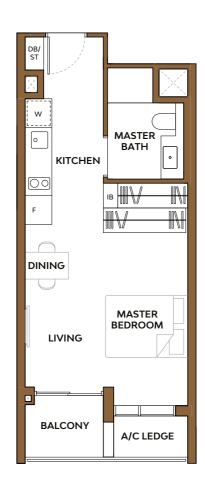

# **Studio**

## Type A1

Area: 40 sq m (include Balcony 3 sq m, A/C ledge 2 sq m)

Unit(s) **#04-36** TO **#19-36** #04-39 TO #19-39

#### **IB: IRONING BOARD**

Note: \*Mirror Image

Plans are subject to change/amendments as may be required and/or approved by the Developer and/or the relevant authorities and do not form part of any offer or contract. These are not drawn to scale and are for the purpose of visual representation only. The balcony shall not be enclosed unless with the approved balcony screen. For an illustration of the approved balcony screen, please refer to APPROVED BALCONY SCREEN DESIGN page of this brochure.