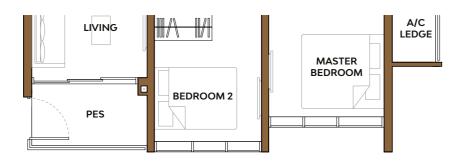

# Type 2S1-P

Area: 65 sq m (include PES 5 sq m, A/C ledge 3 sq m)

MASTER BEDROOM 2 BEDROOM 2

### Unit(s) #03-26\* #03-27