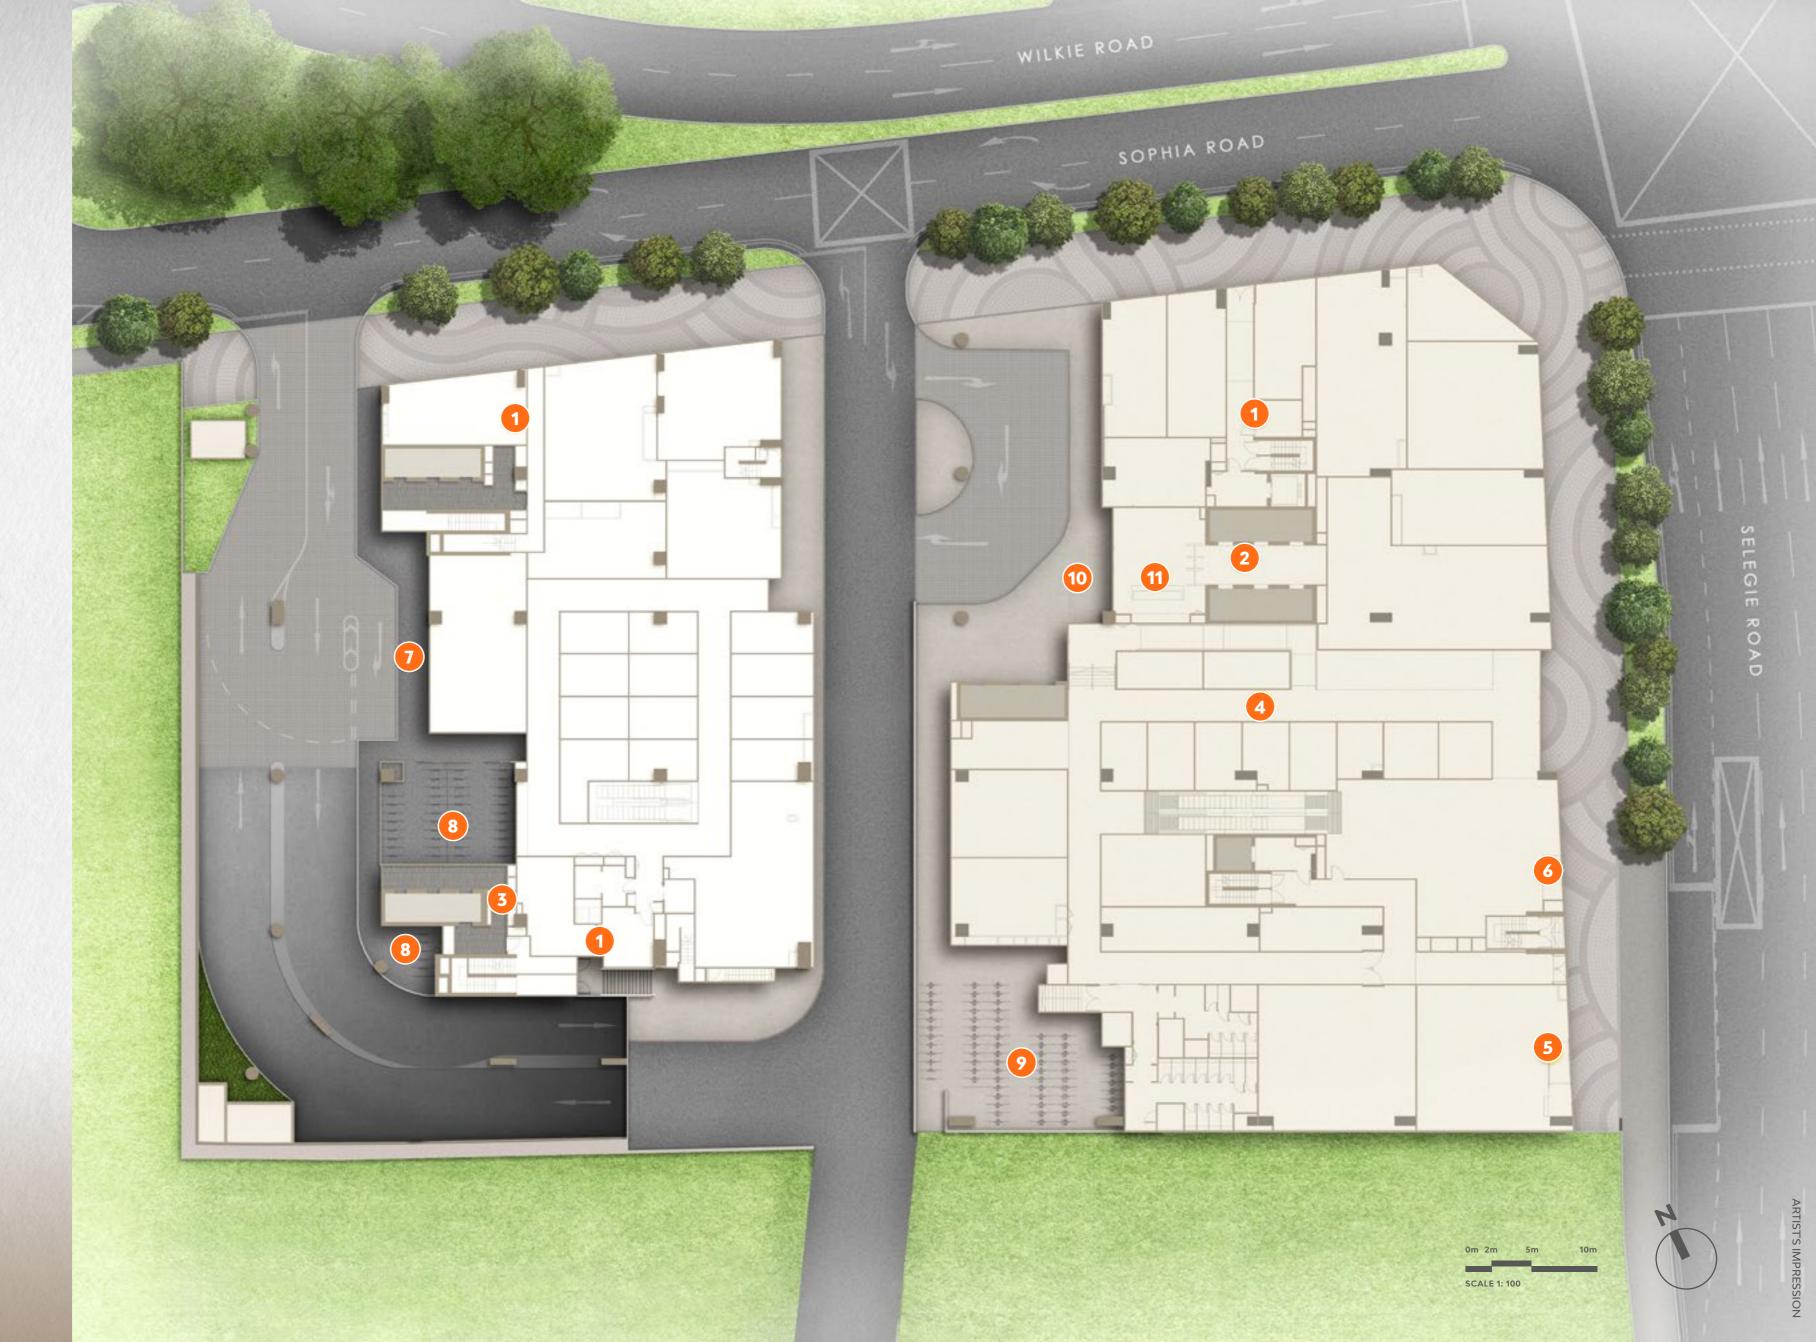

# **SITE PLAN**

# 1<sup>st</sup> Storey Plan

- 1 Letterbox Station (Basement 1 & 3)
- 2 Management Office (Basement 1, 2, 3)
- **3** Guardhouse (Basement 2)
- **4** Bin Centre (Basement 2)
- 5 Loading/Unloading Bay (Basement 2)
- 6 Electrical Substation (Basement 1)
- 7 Residential Drop-off
- 8 Residential Bicycle Park
- 9 Common Bicycle Park/ End-of-trip Facilities
- 10 Commercial Drop-off
- **11** Office Lobby