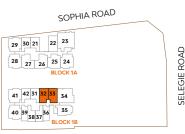

# **SITE PLAN**

# 1<sup>st</sup> Storey Plan

- 1 Letterbox Station (Basement 1 & 3)
- 2 Management Office (Basement 1, 2, 3)
- **3** Guardhouse (Basement 2)
- **4** Bin Centre (Basement 2)
- 5 Loading/Unloading Bay (Basement 2)
- 6 Electrical Substation (Basement 1)
- 7 Residential Drop-off
- 8 Residential Bicycle Park
- 9 Common Bicycle Park/ End-of-trip Facilities
- 10 Commercial Drop-off
- **11** Office Lobby

### 1A SOPHIA ROAD, SINGAPORE 229508

### **1B SOPHIA ROAD, SINGAPORE 229509**

| UNIT<br>FLR | 31                            | 32    | 33    | 34    | 35            | 36   | 37   | 38   | 39   | 40    | 41    | 42    |
|-------------|-------------------------------|-------|-------|-------|---------------|------|------|------|------|-------|-------|-------|
| 19          | 1B1                           | 1S1   | 151   | 3H1   | ONE<br>SOCIAL | A1   | A2   | A2   | A1   | 2H1   | 2H1   | 1B1   |
| 18          | 1B1                           | 1S1   | 1S1   | 3H1   | 2C3           | A1   | A2   | A2   | A1   | 2H1   | 2H1   | 1B1   |
| 17          | 1B1                           | 1S1   | 1S1   | 3H1   | 2C3           | A1   | A2   | A2   | A1   | 2H1   | 2H1   | 1B1   |
| 16          | 1B1                           | 1S1   | 1S1   | 3H1   | 2C3           | A1   | A2   | A2   | A1   | 2H1   | 2H1   | 1B1   |
| 15          | 1B1                           | 1S1   | 1S1   | 3H1   | 2C3           | A1   | A2   | A2   | A1   | 2H1   | 2H1   | 1B1   |
| 14          | 1B1                           | 1S1   | 1S1   | 3H1   | 2C3           | A1   | A2   | A2   | A1   | 2H1   | 2H1   | 1B1   |
| 13          | 1B1                           | 1S1   | 1S1   | 3H1   | 2C3           | A1   | A2   | A2   | A1   | 2H1   | 2H1   | 1B1   |
| 12          | 1B1                           | 1S1   | 1S1   | 3H1   | 2C3           | A1   | A2   | A2   | A1   | 2H1   | 2H1   | 1B1   |
| 11          | 1B1                           | 1S1   | 1S1   | 3H1   | 2C3           | A1   | A2   | A2   | A1   | 2H1   | 2H1   | 1B1   |
| 10          | 1B1                           | 1S1   | 1S1   | 3H1   | 2C3           | A1   | A2   | A2   | A1   | 2H1   | 2H1   | 1B1   |
| 9           | 1B1                           | 1S1   | 1S1   | 3H1   | 2C3           | A1   | A2   | A2   | A1   | 2H1   | 2H1   | 1B1   |
| 8           | 1B1                           | 1S1   | 1S1   | 3H1   | 2C3           | A1   | A2   | A2   | A1   | 2H1   | 2H1   | 1B1   |
| 7           | 1B1                           | 1S1   | 1S1   | 3H1   | 2C3           | A1   | A2   | A2   | A1   | 2H1   | 2H1   | 1B1   |
| 6           | 1B1                           | 1S1   | 1S1   | 3H1   | 2C3           | A1   | A2   | A2   | A1   | 2H1   | 2H1   | 1B1   |
| 5           | 1B1                           | 1S1   | 1S1   | 3H1   | 2C3           | A1   | A2   | A2   | A1   | 2H1   | 2H1   | 1B1   |
| 4           | 1B1                           | 1S1   | 1S1   | 3H1   | 2C3           | A1   | A2   | A2   | A1   | 1H1   | 1H1   | 1B1   |
| 3           | 1B1-P                         | 1S1-P | 1S1-P | 3H1-P | 2C3-P         | A1-P | A2-P | A2-P | A1-P | 1H1-P | 1H1-P | 1B1-P |
| 2           |                               |       |       |       |               | COMM |      |      |      |       |       |       |
| 1           | COMMERCIAL                    |       |       |       |               |      |      |      |      |       |       |       |
| B1          | COMMERCIAL / BASEMENT CARPARK |       |       |       |               |      |      |      |      |       |       |       |
| B2          | BASEMENT CARPARK              |       |       |       |               |      |      |      |      |       |       |       |
| B3          | BASEMENT CARPARK              |       |       |       |               |      |      |      |      |       |       |       |
|             | L                             |       |       |       |               |      |      |      |      |       |       |       |