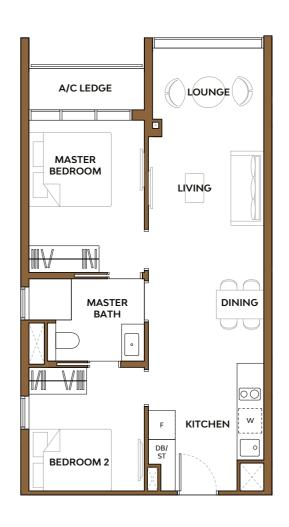

## Type 1B1

Area: 45 sq m (include Balcony 5 sq m, A/C ledge 3 sq m)

Unit(s) #05-21\* #06-21\* #08-21\* TO #19-21\* #06-30 TO #19-30 #04-31\* TO #19-31\* #04-42 TO #19-42

# Type 1B1-P

Area: 45 sq m (include PES 5 sq m, A/C ledge 3 sq m)

| Unit(s)         |
|-----------------|
| <b>#03-21</b> * |
| #03-31*         |
| #03-42          |
|                 |

Note: \*Mirror Image