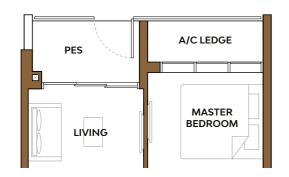

## Type A1

Area: 40 sq m (include Balcony 3 sq m, A/C ledge 2 sq m)

Unit(s) **#04-36** TO **#19-36** #04-39 TO #19-39

# Type A1-P

Area: 40 sq m (include PES 3 sq m, A/C ledge 2 sq m)

Unit(s) #03-36 #03-39