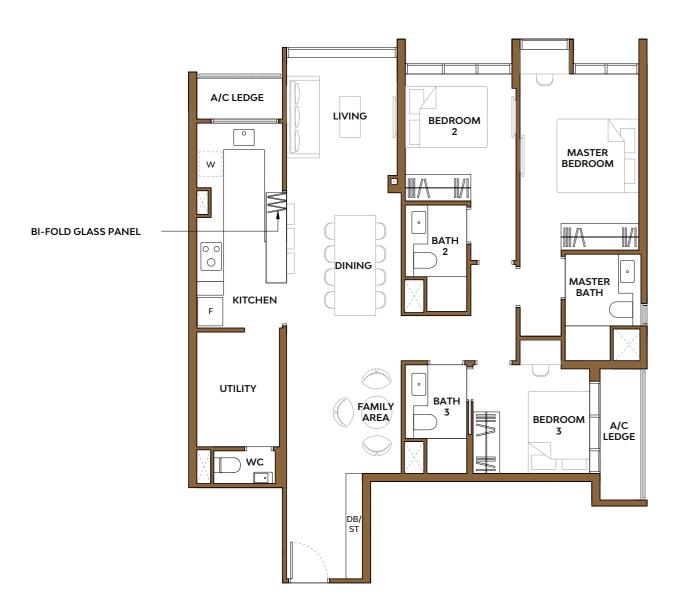

# SPACES, UNEQUIVOCALLY YOU

Where luxury seamlessly blends with understated sophistication and functionality, experience the freedom of adaptable living in a space that evolves with you.

> **3 Bedroom Luxury** ARTIST'S IMPRESSION

#### **IB: IRONING BOARD**

Note: \*Mirror Image

Plans are subject to change/amendments as may be required and/or approved by the Developer and/or the relevant authorities and do not form part of any offer or contract. These are not drawn to scale and are for the purpose of visual representation only. The balcony shall not be enclosed unless with the approved balcony screen. For an illustration of the approved balcony screen, please refer to APPROVED BALCONY SCREEN DESIGN page of this brochure.