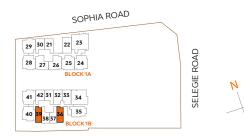

# **SITE PLAN**

# 1<sup>st</sup> Storey Plan

- 1 Letterbox Station (Basement 1 & 3)
- 2 Management Office (Basement 1, 2, 3)
- **3** Guardhouse (Basement 2)
- **4** Bin Centre (Basement 2)
- 5 Loading/Unloading Bay (Basement 2)
- 6 Electrical Substation (Basement 1)
- 7 Residential Drop-off
- 8 Residential Bicycle Park
- 9 Common Bicycle Park/ End-of-trip Facilities
- 10 Commercial Drop-off
- **11** Office Lobby

### 1A SOPHIA ROAD, SINGAPORE 229508

### **1B SOPHIA ROAD, SINGAPORE 229509**

| UNIT<br>FLR | 31                            | 32    | 33    | 34    | 35            | 36   | 37   | 38   | 39   | 40    | 41    | 42    |
|-------------|-------------------------------|-------|-------|-------|---------------|------|------|------|------|-------|-------|-------|
| 19          | 1B1                           | 1S1   | 151   | 3H1   | ONE<br>SOCIAL | A1   | A2   | A2   | A1   | 2H1   | 2H1   | 1B1   |
| 18          | 1B1                           | 1S1   | 1S1   | 3H1   | 2C3           | A1   | A2   | A2   | A1   | 2H1   | 2H1   | 1B1   |
| 17          | 1B1                           | 1S1   | 1S1   | 3H1   | 2C3           | A1   | A2   | A2   | A1   | 2H1   | 2H1   | 1B1   |
| 16          | 1B1                           | 1S1   | 1S1   | 3H1   | 2C3           | A1   | A2   | A2   | A1   | 2H1   | 2H1   | 1B1   |
| 15          | 1B1                           | 1S1   | 1S1   | 3H1   | 2C3           | A1   | A2   | A2   | A1   | 2H1   | 2H1   | 1B1   |
| 14          | 1B1                           | 1S1   | 1S1   | 3H1   | 2C3           | A1   | A2   | A2   | A1   | 2H1   | 2H1   | 1B1   |
| 13          | 1B1                           | 1S1   | 1S1   | 3H1   | 2C3           | A1   | A2   | A2   | A1   | 2H1   | 2H1   | 1B1   |
| 12          | 1B1                           | 1S1   | 1S1   | 3H1   | 2C3           | A1   | A2   | A2   | A1   | 2H1   | 2H1   | 1B1   |
| 11          | 1B1                           | 1S1   | 1S1   | 3H1   | 2C3           | A1   | A2   | A2   | A1   | 2H1   | 2H1   | 1B1   |
| 10          | 1B1                           | 1S1   | 1S1   | 3H1   | 2C3           | A1   | A2   | A2   | A1   | 2H1   | 2H1   | 1B1   |
| 9           | 1B1                           | 1S1   | 1S1   | 3H1   | 2C3           | A1   | A2   | A2   | A1   | 2H1   | 2H1   | 1B1   |
| 8           | 1B1                           | 1S1   | 1S1   | 3H1   | 2C3           | A1   | A2   | A2   | A1   | 2H1   | 2H1   | 1B1   |
| 7           | 1B1                           | 1S1   | 1S1   | 3H1   | 2C3           | A1   | A2   | A2   | A1   | 2H1   | 2H1   | 1B1   |
| 6           | 1B1                           | 1S1   | 1S1   | 3H1   | 2C3           | A1   | A2   | A2   | A1   | 2H1   | 2H1   | 1B1   |
| 5           | 1B1                           | 1S1   | 1S1   | 3H1   | 2C3           | A1   | A2   | A2   | A1   | 2H1   | 2H1   | 1B1   |
| 4           | 1B1                           | 1S1   | 1S1   | 3H1   | 2C3           | A1   | A2   | A2   | A1   | 1H1   | 1H1   | 1B1   |
| 3           | 1B1-P                         | 1S1-P | 1S1-P | 3H1-P | 2C3-P         | A1-P | A2-P | A2-P | A1-P | 1H1-P | 1H1-P | 1B1-P |
| 2           |                               |       |       |       |               | COMM |      |      |      |       |       |       |
| 1           | COMMERCIAL                    |       |       |       |               |      |      |      |      |       |       |       |
| B1          | COMMERCIAL / BASEMENT CARPARK |       |       |       |               |      |      |      |      |       |       |       |
| B2          | BASEMENT CARPARK              |       |       |       |               |      |      |      |      |       |       |       |
| B3          | BASEMENT CARPARK              |       |       |       |               |      |      |      |      |       |       |       |
|             | L                             |       |       |       |               |      |      |      |      |       |       |       |