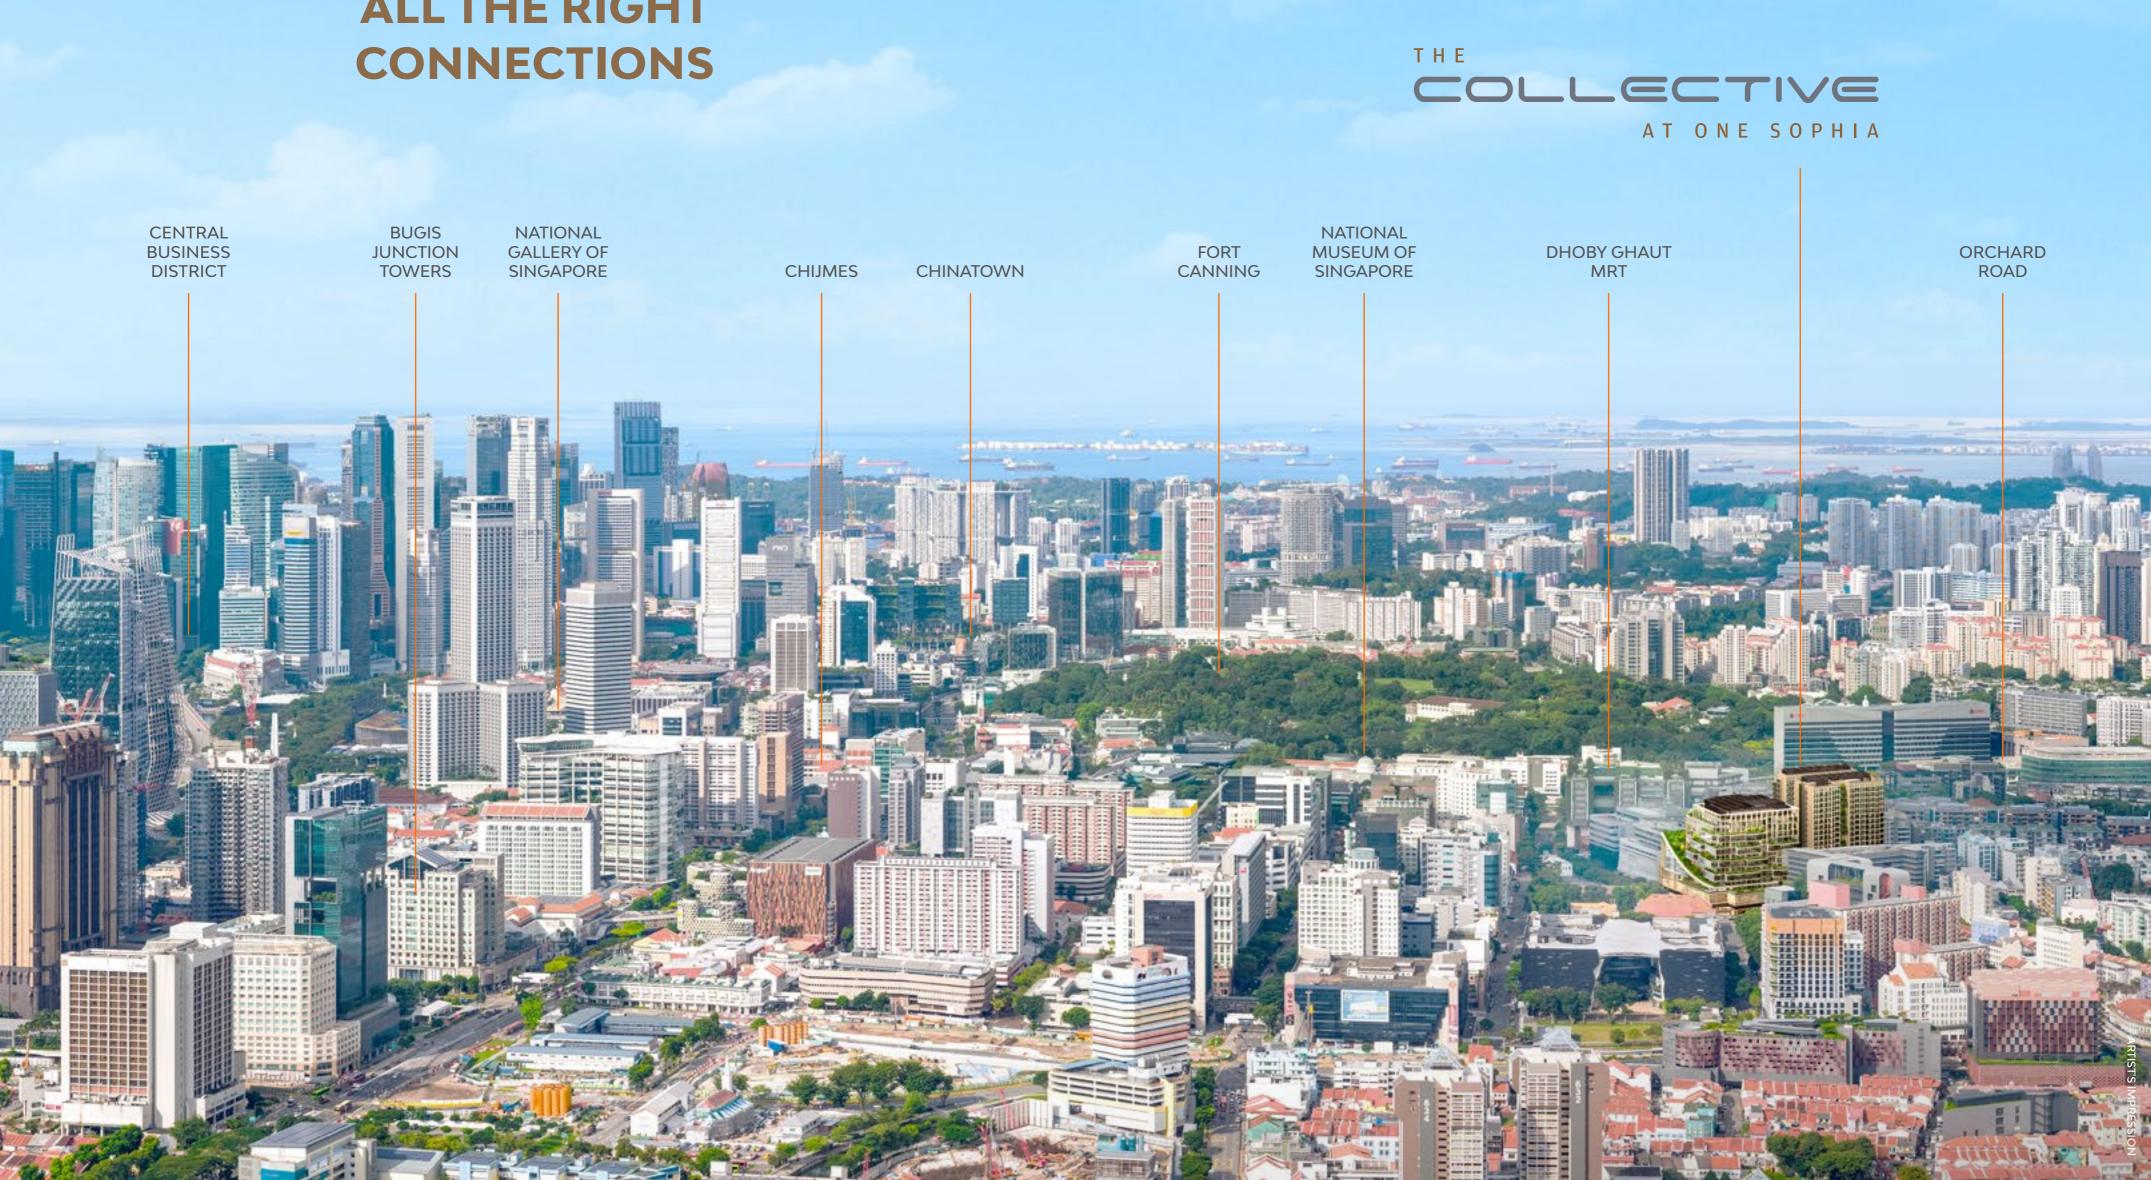

# **ALL THE RIGHT**

# CONNECTED CENTRAL CONVENIENT

### 700m radius

Dhoby Ghaut, Bencoolen, Rochor and Bras Basah MRT stations

# **Minutes to** educational institutions

SMU, SOTA, NAFA, LASALLE, University of the Arts Singapore (UAS), Anglo-Chinese School (Junior)

# Walking distance to Orchard Road

### Proximity to Raffles Place, City Hall, Marina Bay Sands