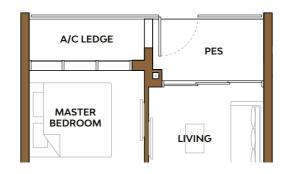

# Type A1-P

Area: 40 sq m (include PES 3 sq m, A/C ledge 2 sq m)

Unit(s) #03-36 #03-39

MASTER BEDROOM

A/C LEDGE

FDG

LIVING

PES