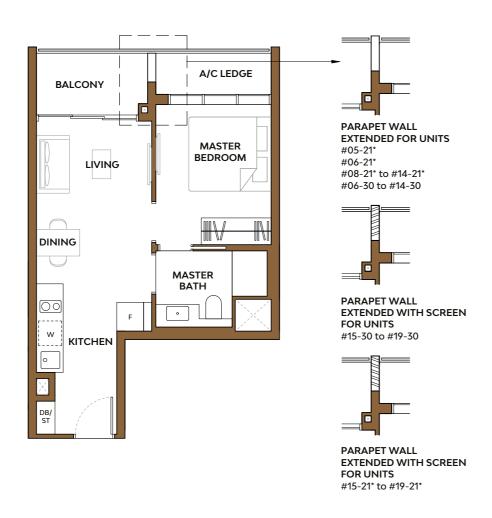

## Type 1B1

Area: 45 sq m (include Balcony 5 sq m, A/C ledge 3 sq m)

Unit(s) #05-21\* #06-21\* #08-21\* TO #19-21\* #06-30 TO #19-30 #04-31\* TO #19-31\* #04-42 TO #19-42

# Type 1B1-P

Area: 45 sq m (include PES 5 sq m, A/C ledge 3 sq m)

| Unit(s)         |
|-----------------|
| <b>#03-21</b> * |
| #03-31*         |
| #03-42          |
|                 |

Note: \*Mirror Image

# Type 1B2

Area: 47 sq m (include A/C ledge 3 sq m)

Unit(s) #04-21\* #07-21\* #05-30