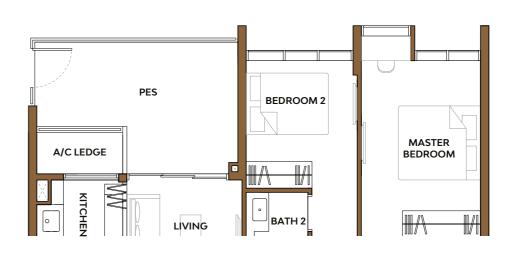

# Type 2S1-P

Area: 65 sq m (include PES 5 sq m, A/C ledge 3 sq m)

MASTER BEDROOM 2 BEDROOM 2

### Unit(s) #03-26\* #03-27