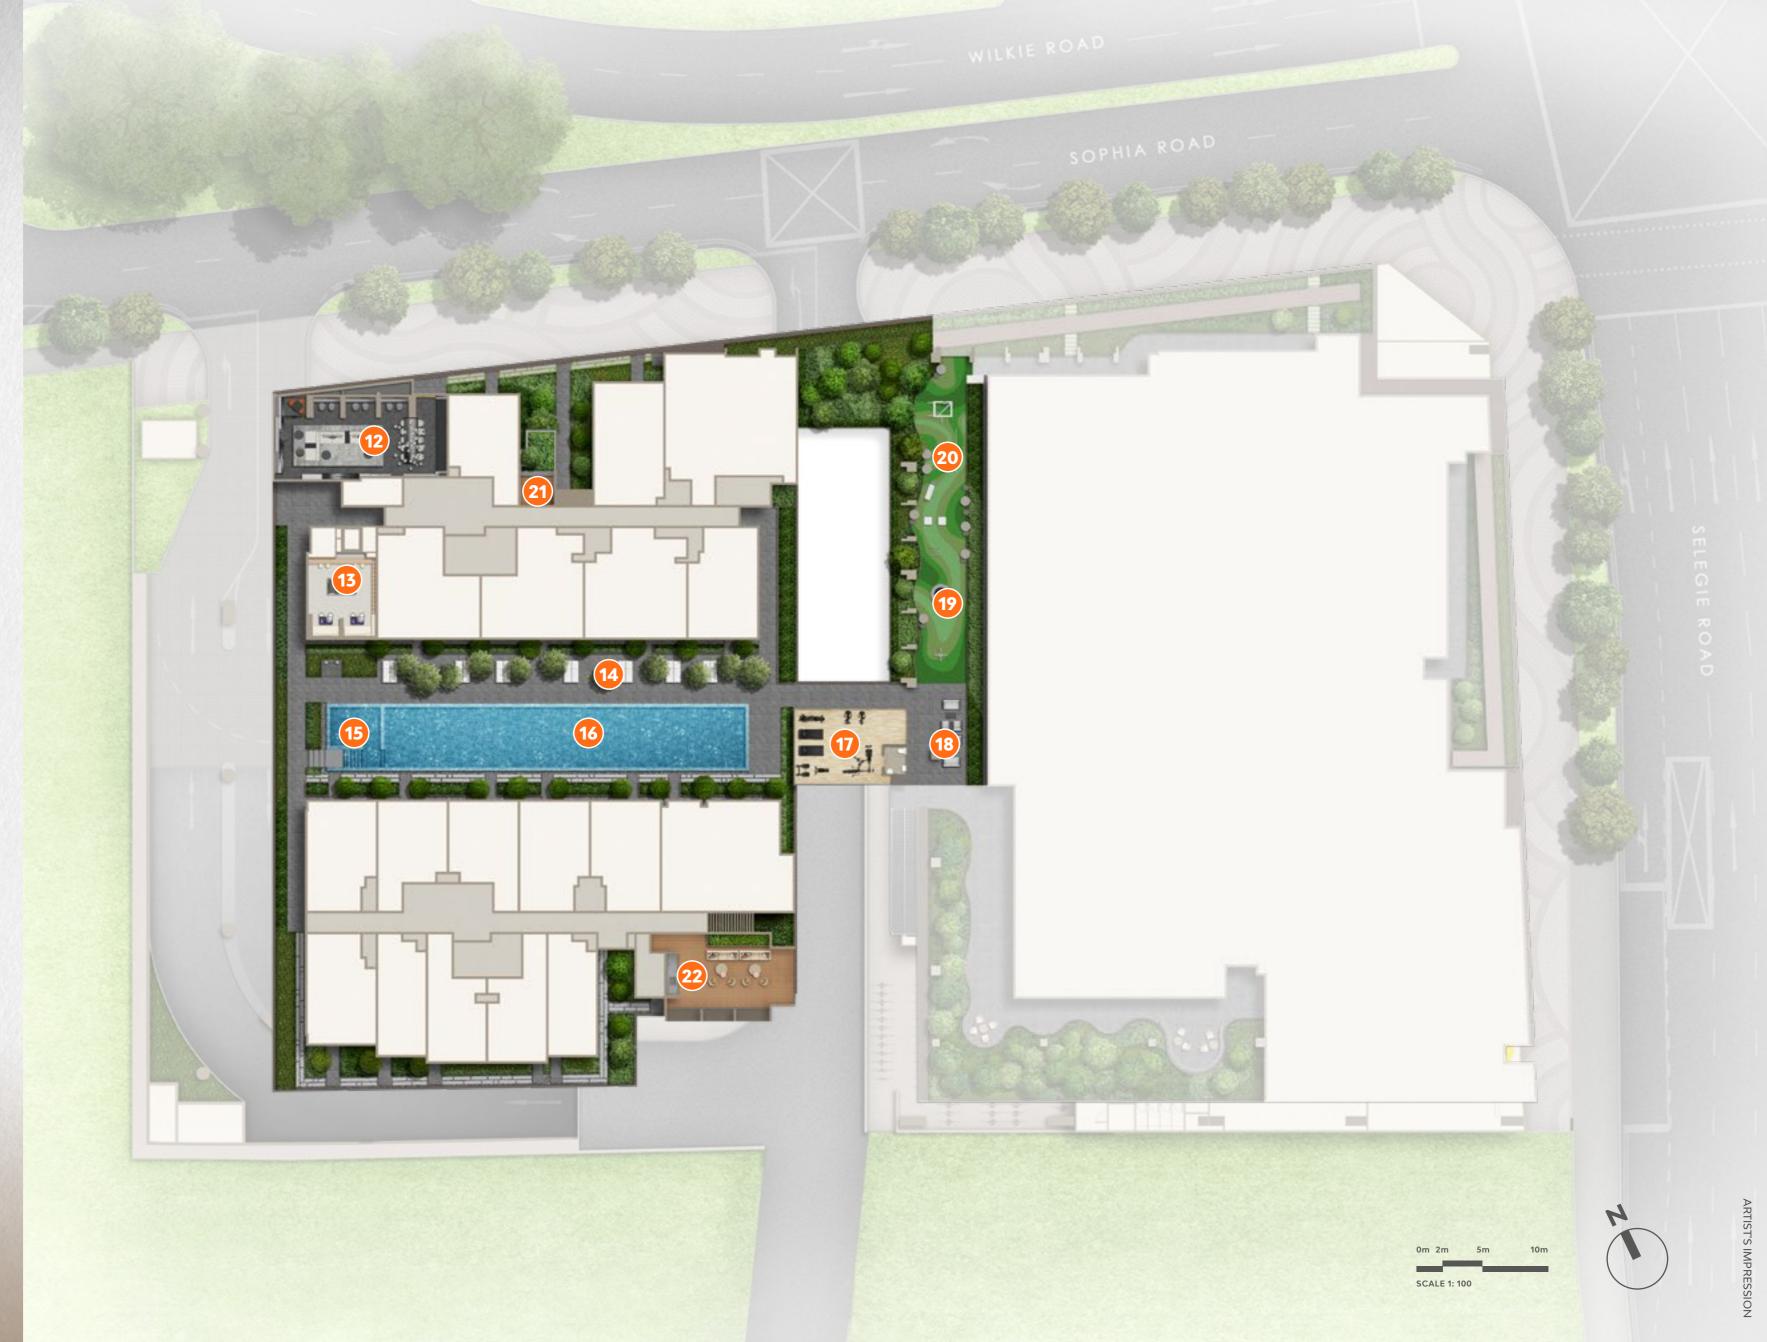

VIDEO

This is where every day gets a little more colourful. Make a splash in the Azure Pool or break a sweat at the Gymnasium. With the Playpen and the Patio, there's ample space to keep the little ones busy.

A SPACE TO CONNECT WITH LOVED ONES

Games Room

22 One SOcial (Level 19)