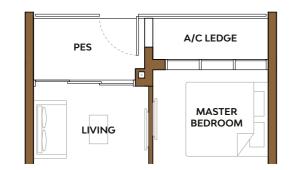

# Type 1B1-P

Area: 45 sq m (include PES 5 sq m, A/C ledge 3 sq m)

| Unit(s)         |
|-----------------|
| <b>#03-21</b> * |
| #03-31*         |
| #03-42          |
|                 |

Note: \*Mirror Image