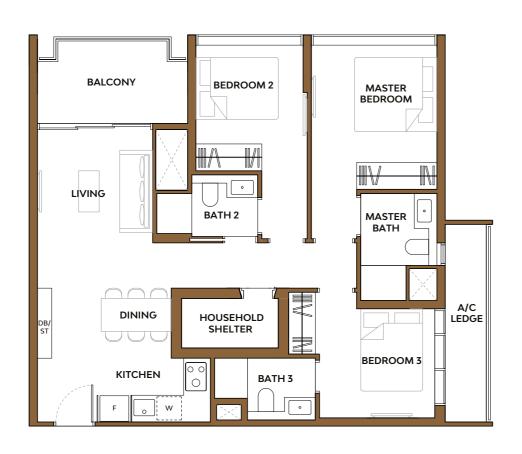

# **3-Bedroom Premium**

# Type 3H1

Area: 95 sq m (include Balcony 8 sq m, A/C ledge 5 sq m)

# Type 3H1-P

Area: 95 sq m (include PES 8 sq m, A/C ledge 5 sq m)

### Unit(s) #03-34