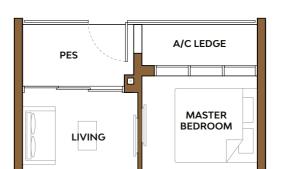

# Type 2S1-P

Area: 65 sq m (include PES 5 sq m, A/C ledge 3 sq m)

MASTER BEDROOM 2 BEDROOM 2

### Unit(s) #03-26\* #03-27