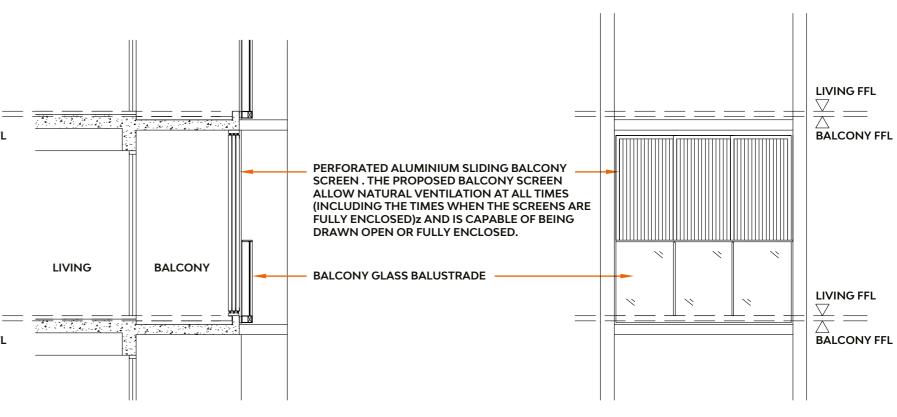

The Balcony (if any) or private enclosed space (if any), where applicable, are not to be enclosed except with a balcony screen which has been approved and complies with the competent authorities' guidelines. Purchaser may opt to have approved balcony screen installed at the balcony (if any) or private enclosed space (if any), where applicable, at the unit at purchaser's own cost

# **Approved Balcony Screen Design**

# **SCAN TO VIEW SPECIFICATIONS**

# **BALCONY SCREEN - PLAN**

# **SECTION**

### **ELEVATION 1**