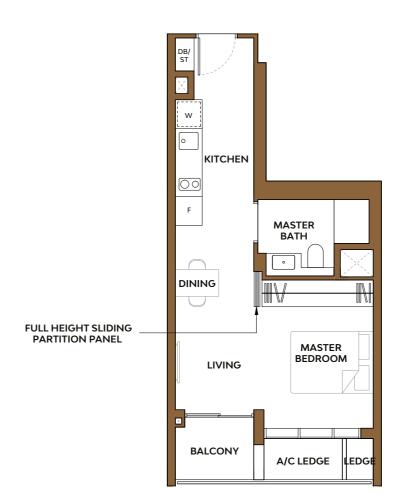

# **Studio**

## Type A1

Area: 40 sq m (include Balcony 3 sq m, A/C ledge 2 sq m)

Unit(s) **#04-36** TO **#19-36** #04-39 TO #19-39

#### **IB: IRONING BOARD**

Note: \*Mirror Image

Plans are subject to change/amendments as may be required and/or approved by the Developer and/or the relevant authorities and do not form part of any offer or contract. These are not drawn to scale and are for the purpose of visual representation only. The balcony shall not be enclosed unless with the approved balcony screen. For an illustration of the approved balcony screen, please refer to APPROVED BALCONY SCREEN DESIGN page of this brochure.