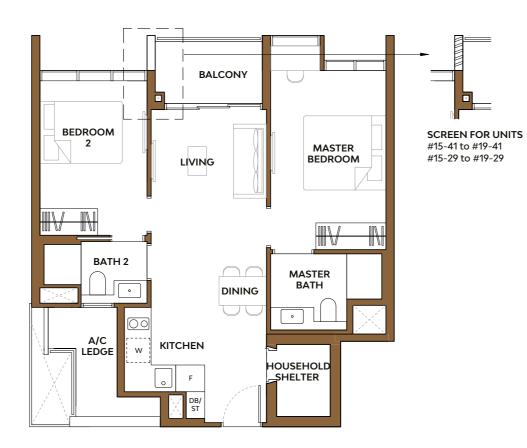

# 2-Bedroom Deluxe + Study

# Type 2S1

Area: 65 sq m (include Balcony 5 sq m, A/C ledge 3 sq m)

Unit(s) #04-26\* TO #19-26\* #04-27 TO #19-27

# Type 2S1-P

Area: 65 sq m (include PES 5 sq m, A/C ledge 3 sq m)

MASTER BEDROOM 2 BEDROOM 2

### Unit(s) #03-26\* #03-27