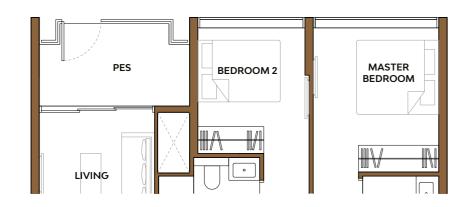

# 2-Bedroom Deluxe + Study

# Type 2S1

Area: 65 sq m (include Balcony 5 sq m, A/C ledge 3 sq m)

Unit(s) #04-26\* TO #19-26\* #04-27 TO #19-27

# Type 2S1-P

Area: 65 sq m (include PES 5 sq m, A/C ledge 3 sq m)

MASTER BEDROOM 2 BEDROOM 2

### Unit(s) #03-26\* #03-27