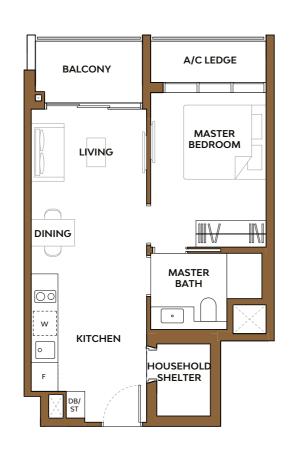

# **1-Bedroom Suite**

## Type 1B1

Area: 45 sq m (include Balcony 5 sq m, A/C ledge 3 sq m)

Unit(s) #05-21\* #06-21\* #08-21\* TO #19-21\* #06-30 TO #19-30 #04-31\* TO #19-31\* #04-42 TO #19-42

# Type 1B1-P

Area: 45 sq m (include PES 5 sq m, A/C ledge 3 sq m)

| Unit(s)         |
|-----------------|
| <b>#03-21</b> * |
| #03-31*         |
| #03-42          |
|                 |

Note: \*Mirror Image