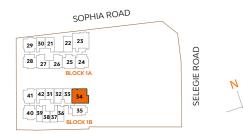

# **SITE PLAN**

# **UNIT DISTRIBUTION**

### 1A SOPHIA ROAD, SINGAPORE 229508

### **1B SOPHIA ROAD, SINGAPORE 229509**

| UNIT<br>FLR | 31                            | 32    | 33    | 34    | 35            | 36   | 37   | 38   | 39   | 40    | 41    | 42    |
|-------------|-------------------------------|-------|-------|-------|---------------|------|------|------|------|-------|-------|-------|
| 19          | 1B1                           | 1S1   | 151   | 3H1   | ONE<br>SOCIAL | A1   | A2   | A2   | A1   | 2H1   | 2H1   | 1B1   |
| 18          | 1B1                           | 1S1   | 1S1   | 3H1   | 2C3           | A1   | A2   | A2   | A1   | 2H1   | 2H1   | 1B1   |
| 17          | 1B1                           | 1S1   | 1S1   | 3H1   | 2C3           | A1   | A2   | A2   | A1   | 2H1   | 2H1   | 1B1   |
| 16          | 1B1                           | 1S1   | 1S1   | 3H1   | 2C3           | A1   | A2   | A2   | A1   | 2H1   | 2H1   | 1B1   |
| 15          | 1B1                           | 1S1   | 1S1   | 3H1   | 2C3           | A1   | A2   | A2   | A1   | 2H1   | 2H1   | 1B1   |
| 14          | 1B1                           | 1S1   | 1S1   | 3H1   | 2C3           | A1   | A2   | A2   | A1   | 2H1   | 2H1   | 1B1   |
| 13          | 1B1                           | 1S1   | 1S1   | 3H1   | 2C3           | A1   | A2   | A2   | A1   | 2H1   | 2H1   | 1B1   |
| 12          | 1B1                           | 1S1   | 1S1   | 3H1   | 2C3           | A1   | A2   | A2   | A1   | 2H1   | 2H1   | 1B1   |
| 11          | 1B1                           | 1S1   | 1S1   | 3H1   | 2C3           | A1   | A2   | A2   | A1   | 2H1   | 2H1   | 1B1   |
| 10          | 1B1                           | 1S1   | 1S1   | 3H1   | 2C3           | A1   | A2   | A2   | A1   | 2H1   | 2H1   | 1B1   |
| 9           | 1B1                           | 1S1   | 1S1   | 3H1   | 2C3           | A1   | A2   | A2   | A1   | 2H1   | 2H1   | 1B1   |
| 8           | 1B1                           | 1S1   | 1S1   | 3H1   | 2C3           | A1   | A2   | A2   | A1   | 2H1   | 2H1   | 1B1   |
| 7           | 1B1                           | 1S1   | 1S1   | 3H1   | 2C3           | A1   | A2   | A2   | A1   | 2H1   | 2H1   | 1B1   |
| 6           | 1B1                           | 1S1   | 1S1   | 3H1   | 2C3           | A1   | A2   | A2   | A1   | 2H1   | 2H1   | 1B1   |
| 5           | 1B1                           | 1S1   | 1S1   | 3H1   | 2C3           | A1   | A2   | A2   | A1   | 2H1   | 2H1   | 1B1   |
| 4           | 1B1                           | 1S1   | 1S1   | 3H1   | 2C3           | A1   | A2   | A2   | A1   | 1H1   | 1H1   | 1B1   |
| 3           | 1B1-P                         | 1S1-P | 1S1-P | 3H1-P | 2C3-P         | A1-P | A2-P | A2-P | A1-P | 1H1-P | 1H1-P | 1B1-P |
| 2           |                               |       |       |       |               | COMM |      |      |      |       |       |       |
| 1           | COMMERCIAL                    |       |       |       |               |      |      |      |      |       |       |       |
| B1          | COMMERCIAL / BASEMENT CARPARK |       |       |       |               |      |      |      |      |       |       |       |
| B2          | BASEMENT CARPARK              |       |       |       |               |      |      |      |      |       |       |       |
| B3          | BASEMENT CARPARK              |       |       |       |               |      |      |      |      |       |       |       |
|             | L                             |       |       |       |               |      |      |      |      |       |       |       |