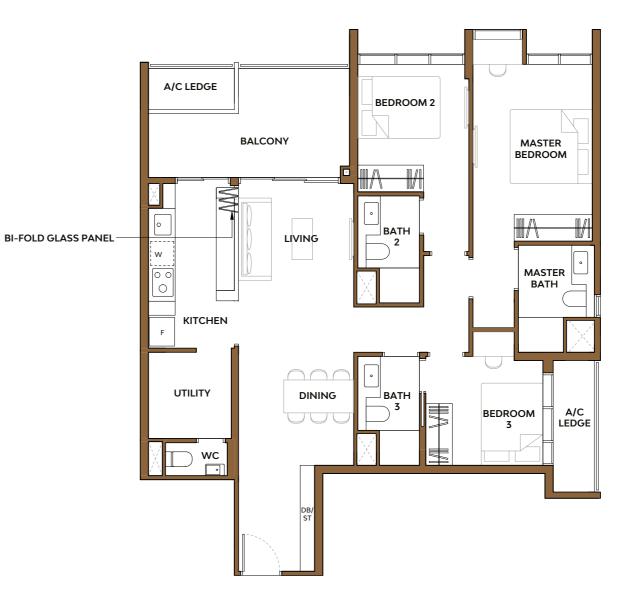

# **3-Bedroom Premium**

# Type 3H1

Area: 95 sq m (include Balcony 8 sq m, A/C ledge 5 sq m)

# Type 3H1-P

Area: 95 sq m (include PES 8 sq m, A/C ledge 5 sq m)

### Unit(s) #03-34